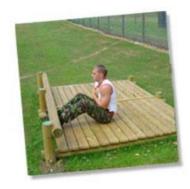

## FT929 - 2 Bay Platform Sit Ups

Exercise platform designed for sit-ups, but can also be used for press ups, step ups etc.

Dimensions: Height: 0.5m, Length: 2.3m, Width: 2.3m

Available in: Round Log or Radiata Pine

More info: 2 Bay Platform Sit Ups layout drawing (PDF)