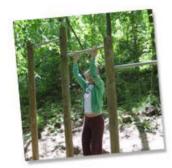

## FT906 - Chin Ups

2 uprights with an angled crossbar rebated to jump, stretch and touch highest places possible.

Dimensions: Height: 1.75m - 2.85m, Length: 4.0m, Width: 0.2m

Available in: Round Log or Radiata Pine

More info: Chin Ups layout drawing (PDF)