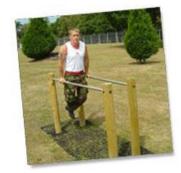

## FT912 - Parallel Bars

Two steel bars supported on timber posts.

Dimensions: Height: 1.2m, Length: 1.95m, Width: 0.72m

Available in: Round Log or Radiata Pine

More info: Parallel Bars layout drawing (PDF)