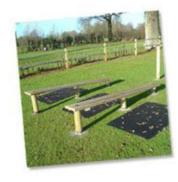

## FT925 - Inclined Multi Exercise Bench

Simple inclined bench designed for a number of different exercises, such as star jumps, step ups, press ups, sit ups etc. Our 'Indicator Plates' can show users what to do.

/ Dimensions: Height: 0.2m - 0.5m, Length: 3m, Width: 0.3m

Available in: Round Log or Radiata Pine

More info: Inclined Multi Exercise Bench layout drawing (PDF)